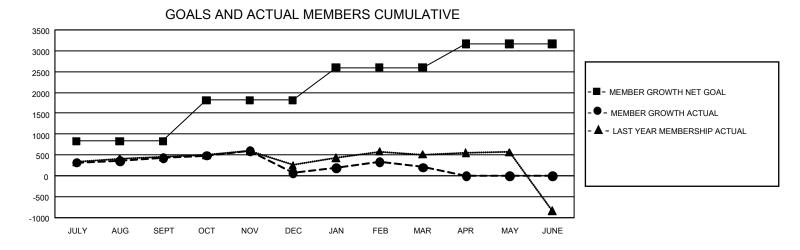

## GAT MONTHLY MEMBERSHIP PROGRESS REPORT

GMT Constitutional Area 5 - J, Group I

REPORT DOES NOT INCLUDE CLUBS IN UNDISTRICTED AREAS.

| Clubs                 |               |           |               | Members               |                          |                         |                                                    |
|-----------------------|---------------|-----------|---------------|-----------------------|--------------------------|-------------------------|----------------------------------------------------|
| RESULTS FOR 2023-2024 |               |           |               | RESULTS FOR 2023-2024 |                          |                         |                                                    |
| QUARTER               | NEW CLUB GOAL | NEW CLUBS | DROPPED CLUBS | QUARTER               | EMBER GROWTH NET<br>GOAL | MEMBER GROWTH<br>ACTUAL | DROPPED MEMBERS<br>ACTUAL (including<br>transfers) |
| JULY/AUG/SEPT         | 3             | 2         | 3             | JULY/AUG/SEPT         | 830                      | 1,214                   | 702                                                |
| OCT/NOV/DEC           | 21            | 0         | 5             | OCT/NOV/DEC           | 981                      | 593                     | 928                                                |
| JAN/FEB/MAR           | 12            | 3         | 0             | JAN/FEB/MAR           | 785                      | 934                     | 741                                                |
| APR/MAY/JUNE          | 9             | 0         | 0             | APR/MAY/JUNE          | 571                      | 0                       | 0                                                  |