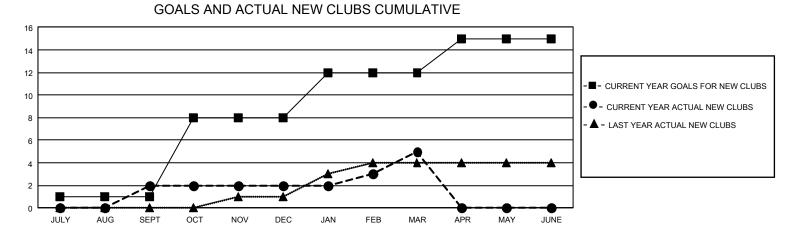

## GAT MONTHLY MEMBERSHIP PROGRESS REPORT

GMT Constitutional Area 5 - J, Group I

REPORT DOES NOT INCLUDE CLUBS IN UNDISTRICTED AREAS.

| Clubs                 |               |           |               | Members               |                          |                         |                                                    |
|-----------------------|---------------|-----------|---------------|-----------------------|--------------------------|-------------------------|----------------------------------------------------|
| RESULTS FOR 2023-2024 |               |           |               | RESULTS FOR 2023-2024 |                          |                         |                                                    |
| QUARTER               | NEW CLUB GOAL | NEW CLUBS | DROPPED CLUBS | QUARTER               | EMBER GROWTH NET<br>GOAL | MEMBER GROWTH<br>ACTUAL | DROPPED MEMBERS<br>ACTUAL (including<br>transfers) |
| JULY/AUG/SEPT         | 3             | 2         | 3             | JULY/AUG/SEPT         | 830                      | 1,214                   | 702                                                |
| OCT/NOV/DEC           | 21            | 0         | 5             | OCT/NOV/DEC           | 981                      | 593                     | 928                                                |
| JAN/FEB/MAR           | 12            | 3         | 0             | JAN/FEB/MAR           | 785                      | 934                     | 741                                                |
| APR/MAY/JUNE          | 9             | 0         | 0             | APR/MAY/JUNE          | 571                      | 0                       | 0                                                  |